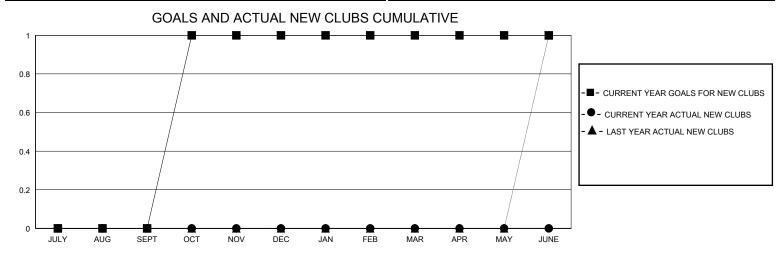

## District 18 L

GMT: LOCATION GEORGIA GMT CA

| •             |               |             |               |                       |                        |                         | • • • • • • • • • • • • • • • • • • • •            |  |
|---------------|---------------|-------------|---------------|-----------------------|------------------------|-------------------------|----------------------------------------------------|--|
|               | Club          | os          |               | Members               |                        |                         |                                                    |  |
|               | RESULTS FOR   | R 2023-2024 |               | RESULTS FOR 2023-2024 |                        |                         |                                                    |  |
| QUARTER       | NEW CLUB GOAL | NEW CLUBS   | DROPPED CLUBS | QUARTER MEMI          | BER GROWTH NET<br>GOAL | MEMBER GROWTH<br>ACTUAL | DROPPED<br>MEMBERS ACTUAL<br>(including transfers) |  |
| JULY/AUG/SEPT | 0             | 0           | 0             | JULY/AUG/SEPT         | 0                      | 25                      | 41                                                 |  |
| OCT/NOV/DEC   | 1             | 0           | 0             | OCT/NOV/DEC           | 100                    | 19                      | 25                                                 |  |
| JAN/FEB/MAR   | 0             | 0           | 0             | JAN/FEB/MAR           | 0                      | 0                       | 0                                                  |  |
| APR/MAY/JUNE  | 0             | 0           | 0             | APR/MAY/JUNE          | 0                      | 0                       | 0                                                  |  |
|               |               |             |               |                       |                        |                         |                                                    |  |