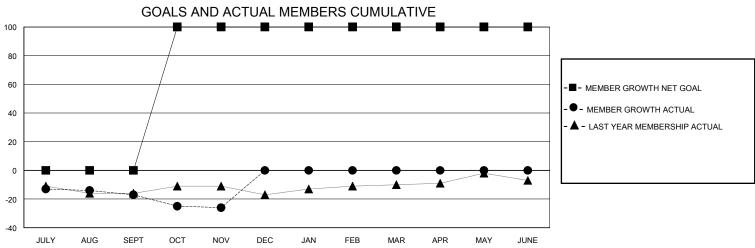

## District 18 L

GMT: LOCATION GEORGIA GMT CA

| •             |               |             |               |                       |                        |                         | • • • • • • • • • • • • • • • • • • • •            |  |
|---------------|---------------|-------------|---------------|-----------------------|------------------------|-------------------------|----------------------------------------------------|--|
|               | Club          | os          |               | Members               |                        |                         |                                                    |  |
|               | RESULTS FOR   | R 2023-2024 |               | RESULTS FOR 2023-2024 |                        |                         |                                                    |  |
| QUARTER       | NEW CLUB GOAL | NEW CLUBS   | DROPPED CLUBS | QUARTER MEMI          | BER GROWTH NET<br>GOAL | MEMBER GROWTH<br>ACTUAL | DROPPED<br>MEMBERS ACTUAL<br>(including transfers) |  |
| JULY/AUG/SEPT | 0             | 0           | 0             | JULY/AUG/SEPT         | 0                      | 25                      | 41                                                 |  |
| OCT/NOV/DEC   | 1             | 0           | 0             | OCT/NOV/DEC           | 100                    | 19                      | 25                                                 |  |
| JAN/FEB/MAR   | 0             | 0           | 0             | JAN/FEB/MAR           | 0                      | 0                       | 0                                                  |  |
| APR/MAY/JUNE  | 0             | 0           | 0             | APR/MAY/JUNE          | 0                      | 0                       | 0                                                  |  |
|               |               |             |               |                       |                        |                         |                                                    |  |